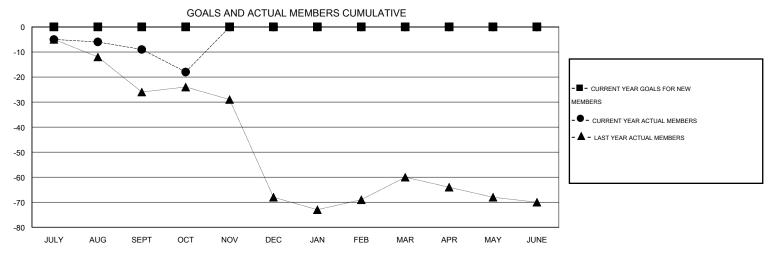

### GOALS AND ACTUAL NEW CLUBS CUMULATIVE

| DROPPED CLUBS: 1 | 5 CLUBS OF 27 ADDED 1 OR<br>NEW MEMBERS | 5 CLUBS OF 27 ADDED 1 OR MORE<br>NEW MEMBERS |                     | TION<br>405 (65.01%) |     |
|------------------|-----------------------------------------|----------------------------------------------|---------------------|----------------------|-----|
| DROPPED MEMBERS  |                                         |                                              | FEMALE              | 218 (34.99%)         |     |
| DECEASED 3       | CLICK HERE FOR HEALTH                   |                                              | FAMILY UNIT MEMBERS |                      | 165 |
| OTHER 23         | ASSESSMENT DATA                         |                                              | HEAD OF HOUSEHOLD   |                      | 81  |
| TOTAL 20         |                                         |                                              |                     |                      | 84  |